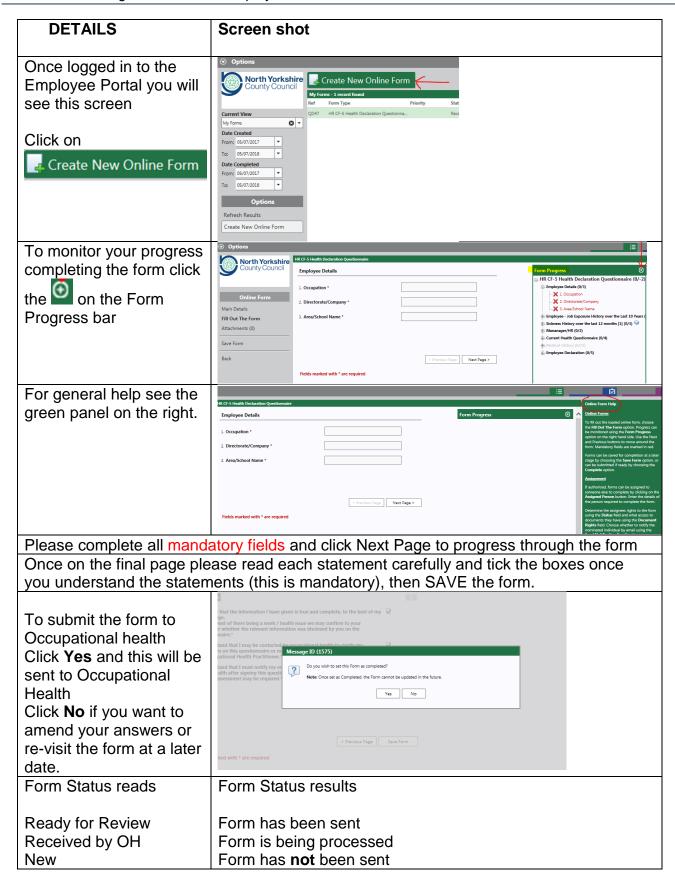

## **Employee registration**

A verification email will be sent to the email address you have provided. Click the link in the email to verify your new account.

COMPLETE HEALTH DECLARATION NEXT PAGE