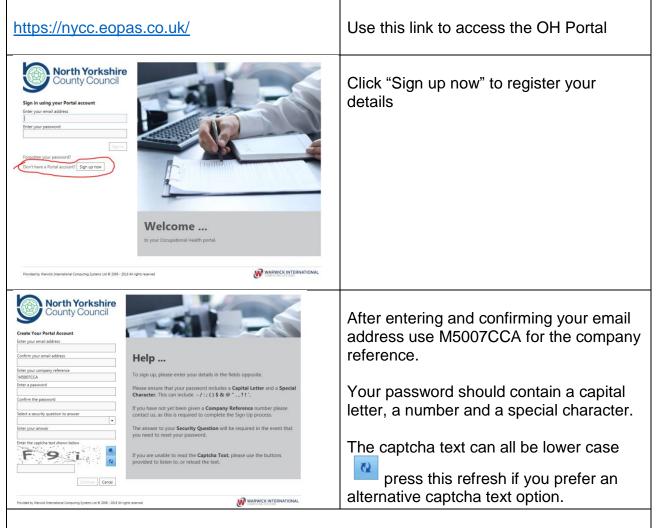

## **Guidance for registration – new employees**

New employees to the Council, including schools, will be asked to complete a health declaration prior to the commencement of their employment. This is done through the online Occupational Health portal and the process for registering for this is detailed below. All information provided through the health declaration process will be treated in the strictest confidence.

## **Employee registration**

A verification email will be sent to the email address you have provided. Click the link in the email to verify your new account.

COMPLETE HEALTH DECLARATION NEXT PAGE